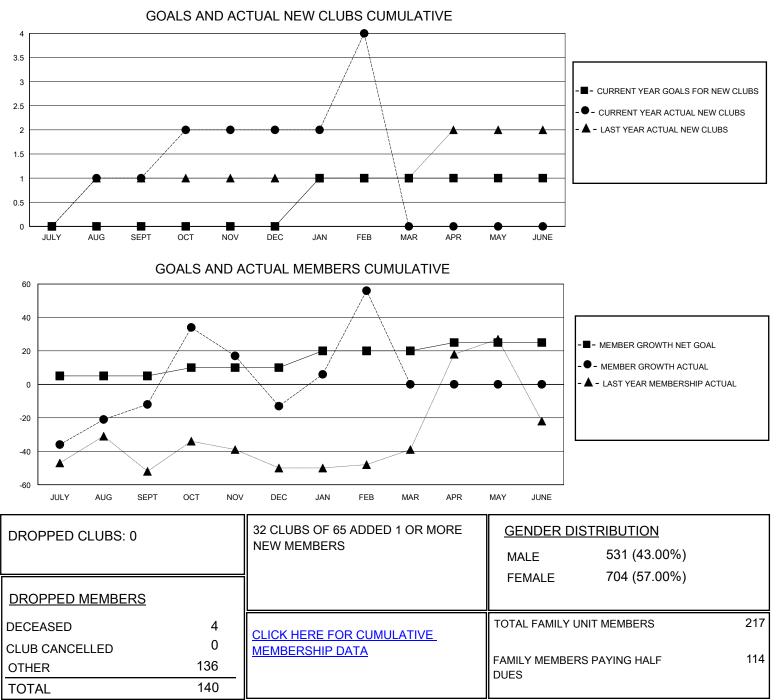

## District 118 R

Results as of: 2/29/2024

| GMT:                  | LOCATION Republic of Türkiye |           |               |                       |                         |                         | GMT CA                                             |
|-----------------------|------------------------------|-----------|---------------|-----------------------|-------------------------|-------------------------|----------------------------------------------------|
| Clubs                 |                              |           |               | Members               |                         |                         |                                                    |
| RESULTS FOR 2023-2024 |                              |           |               | RESULTS FOR 2023-2024 |                         |                         |                                                    |
| QUARTER               | NEW CLUB GOAL                | NEW CLUBS | DROPPED CLUBS | QUARTER               | /BER GROWTH NET<br>GOAL | MEMBER GROWTH<br>ACTUAL | DROPPED<br>MEMBERS ACTUAL<br>(including transfers) |
| JULY/AUG/SEPT         | 0                            | 1         | 0             | JULY/AUG/SEPT         | 5                       | 58                      | 65                                                 |
| OCT/NOV/DEC           | 0                            | 1         | 0             | OCT/NOV/DEC           | 5                       | 69                      | 65                                                 |
| JAN/FEB/MAR           | 1                            | 2         | 0             | JAN/FEB/MAR           | 10                      | 83                      | 10                                                 |
| APR/MAY/JUNE          | 0                            | 0         | 0             | APR/MAY/JUNE          | 5                       | 0                       | 0                                                  |